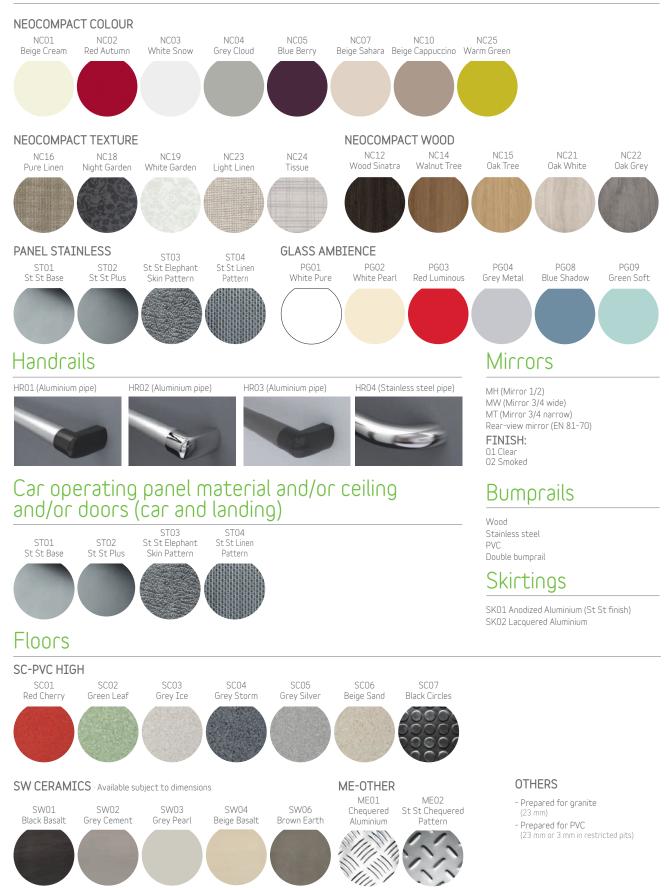

# Avant-garde materials.

. Our cars are configured with the highest quality and performance components. Wall cladding is composed of a laminate material, with a compact core that has great mechanical and covering properties.

#### Maximum distinction.

Luminosity and avant-garde trends in architecture and interior design strive for surprising and unique aesthetics that blend well with the surroundings.

This is why the range of finishes offered with Orona 3G Plus includes the cutting-edge lacquered glass finish, which, in addition to providing luminosity, elegance and uniqueness to the cars, is also extremely resistant and durable.

#### **GLASS AMBIENCE**