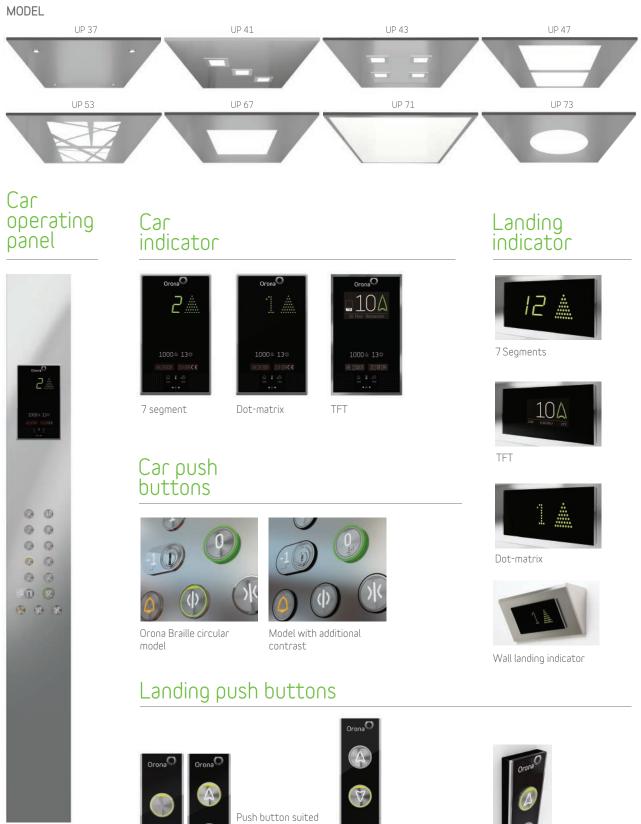

#### LED Ceilings and lighting - Automatic lighting switch-off included

OTHERS Double car control panel
 Horizontal push buttons

to the selected control (1 or 2 push buttons)

D

Key switch push button (standard or eurocylinder)